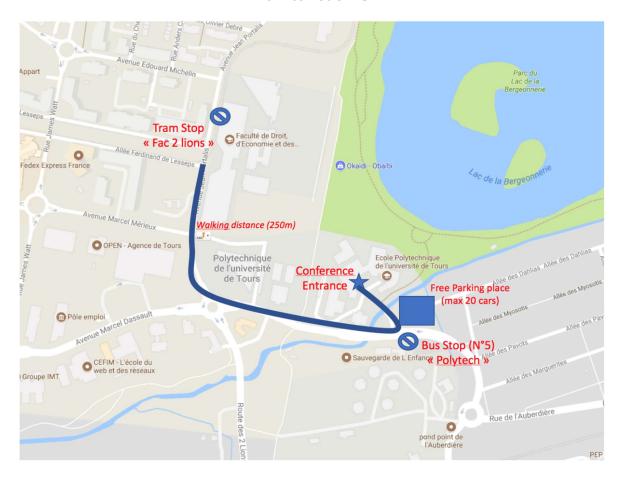

### How to reach GREMAN

### Access by car from the A10 motorway

In the Paris-Bordeaux direction,

Take the exit n ° 22 Saint-Avertin, then follow the direction of the 2 Lions.

In the Bordeaux-Paris direction,

Take the exit n ° 23, follow the direction Tours-Center then the 2 Lions direction

### Access by train and tram or bus

You can either go to the Tours train station which is in the city center or to the Saint Pierre des Corps railway station which is on the outskirts and which has both rail shuttles to Tours and buses to different points of the city. More info on the website of Fil Bleu.

Access to Polytech Tours by tram stop "Fac 2 Lions" or by bus by line 5 stop "Polytech".