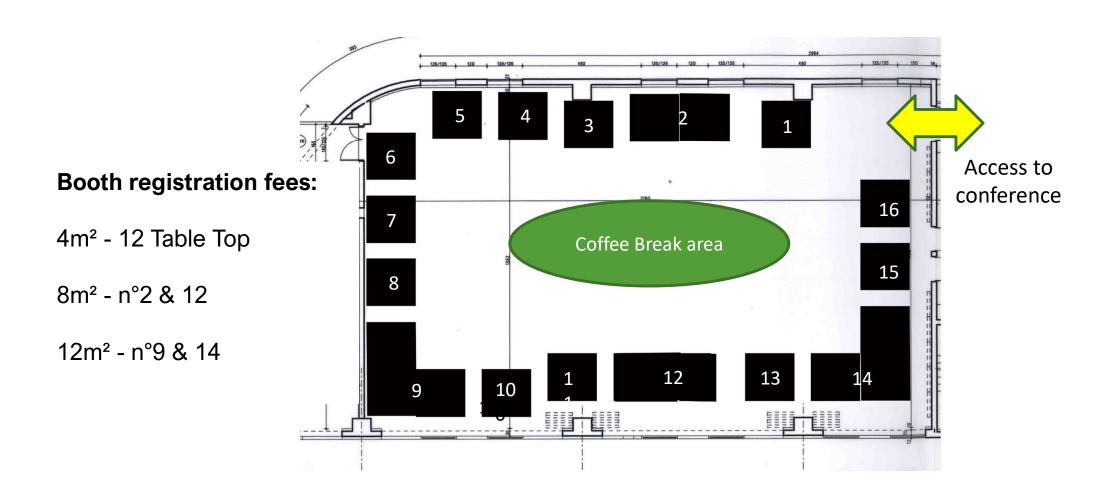

### Plan of Exhibition Area

### **Booth registration fees:**

4m<sup>2</sup> - 12 booths: 700 Euros VAT excluded

8m<sup>2</sup> - n°2 & 12: 1200 Euros VAT excluded

12m<sup>2</sup> - n°9 & 14 : 1700 Euros VAT excluded