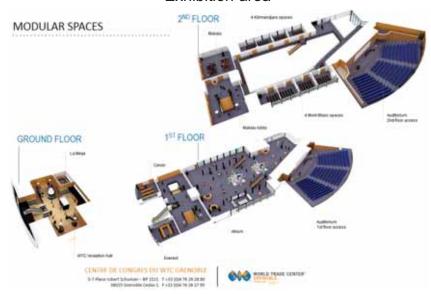

# MINAPAD Forum 2019 7th Micro/Nano-Electronics Packaging and Assembly, Packaging and Forum Design and Manufacturing Forum



IMAPS - International Microelectronics Assembly and Packaging Society 17 rue de l'Amiral Hamelin - 75016 Paris - France

Tel: +33 (0) 1 45 05 72 32

Imaps.france@imapsfrance.org www.france.imapseurope.org

# **VENUE**

MINAPAD 2019 exhibition will be located at WTC Congress Center 5-7 Place Robert Schuman, Grenoble, France. Close to TGV railway station and airport shuttles, highway connections and public transport.

### Exhibition area



# **BASIC BOOTHS EQUIPMENT**

### Structure:

- Frame construction with aluminium profiles colourless. Anodized, internal separation panels PVC coated white. Carpet on the whole booth surface.

### Height under ceiling:

- 3,40 m

### Wall Height:

- 2,30 m

## Lighting:

- 1 distribution board
- 3 halogene lamps

### Furniture:

- 1 Rectangular table 70 x 120 cm
- 2 chairs
- 1 waste paper box
- 1 company sign board

Daily booth cleaning, 1 lunch per booth, 5 badges

- Exhibitors comprehensive insurance

(theft, fire, water damage based on 534 euros per  $m^2$ ) and a parking pass for unlimited access for a single vehicle.

Free registration in catalogue, free invitation card.

# **ADDITIONAL FURNITURE**

(SQUARE www.square-mobilier.com):
All furniture orders are made by organization.