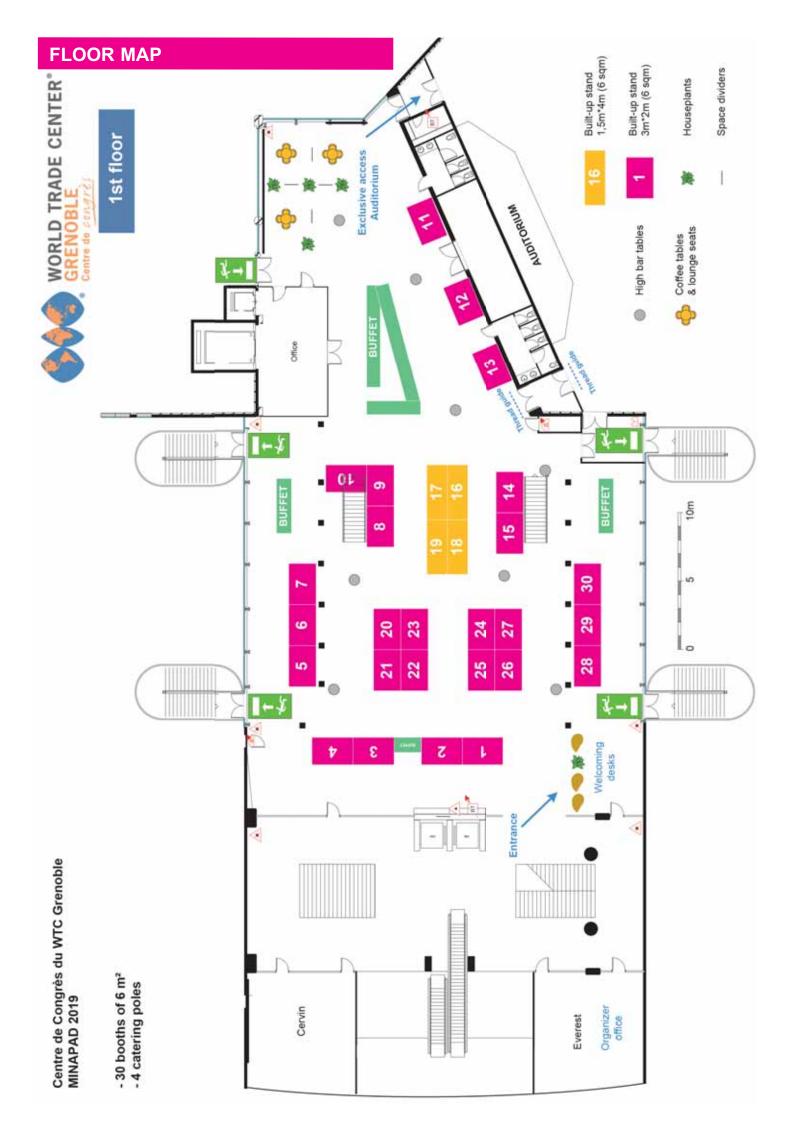

# **VENUE**

MINAPAD 2019 exhibition will be located at WTC Congress Center 5-7 Place Robert Schuman, Grenoble, France. Close to TGV railway station and airport shuttles, highway connections and public transport.

### Exhibition area