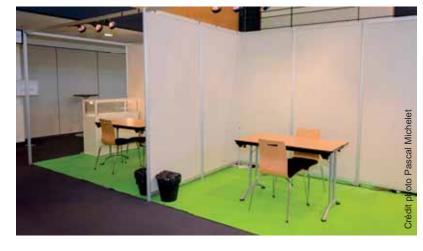

# **BASIC BOOTHS EQUIPMENT**

### Structure:

- Frame construction with aluminium profiles colourless. Anodized, internal separation panels PVC coated white. Carpet on the whole booth surface.

### Height under ceiling:

- 3,40 m

### Wall Height:

- 2,30 m

## Lighting:

- 1 distribution board
- 3 halogene lamps

### Furniture:

- 1 Rectangular table 70 x 120 cm
- 2 chairs
- 1 waste paper box
- 1 company sign board

Daily booth cleaning, 1 lunch per booth, 5 badges

- Exhibitors comprehensive insurance

(theft, fire, water damage based on 534 euros per  $m^2$ ) and a parking pass for unlimited access for a single vehicle.